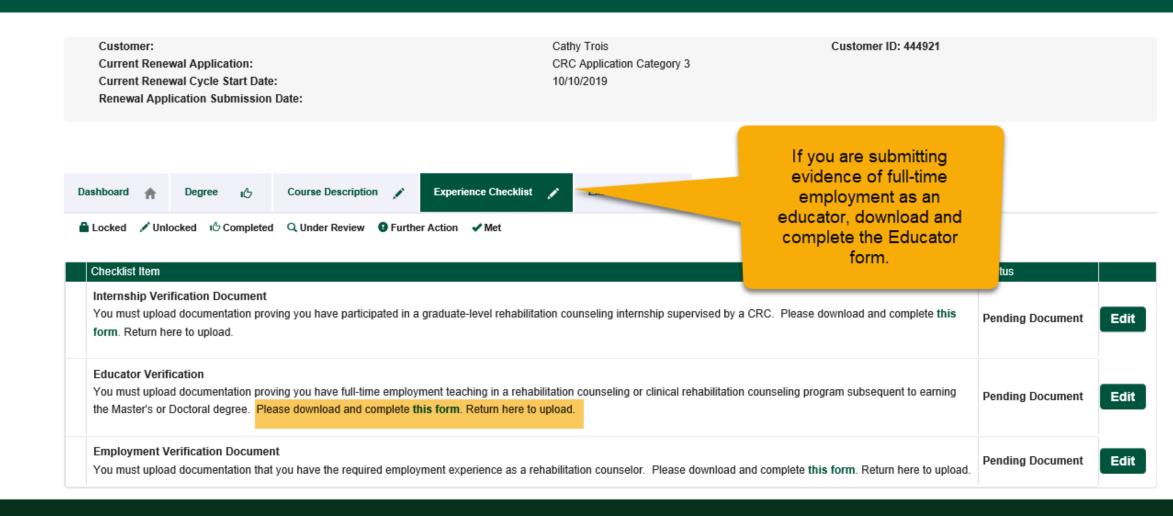

### You must submit documentation for 1 of the experiential options (not all 3). Download the appropriate form.

Cathy Trois Customer ID: 444921 Customer: **Current Renewal Application:** CRC Application Category 3 Current Renewal Cycle Start Date: 10/10/2019 Renewal Application Submission Date: If you are submitting evidence of an internship, download and complete Dashboard 1G Course Description Experience Checklist Degree EXam recomm the Internship form. Locked ✓ Unlocked 16 Completed Q Under Review 9 Further Action ✓ Met

| Checklist Item                                                                                                                                                                                                                                                                                        | Status           |      |
|-------------------------------------------------------------------------------------------------------------------------------------------------------------------------------------------------------------------------------------------------------------------------------------------------------|------------------|------|
| nternship Verification Document  You must upload documentation proving you have participated in a graduate-level rehabilitation counseling internship supervised by a CRC.  Please download and complete this form. Return here to upload.                                                            | Pending Document | Edit |
| Educator Verification  You must upload documentation proving you have full-time employment teaching in a rehabilitation counseling or clinical rehabilitation counseling program subsequent to earning he Master's or Doctoral degree. Please download and complete this form. Return here to upload. | Pending Document | Edit |
| Employment Verification Document  You must upload documentation that you have the required employment experience as a rehabilitation counselor. Please download and complete this form. Return here to upload.                                                                                        | Pending Document | Edit |