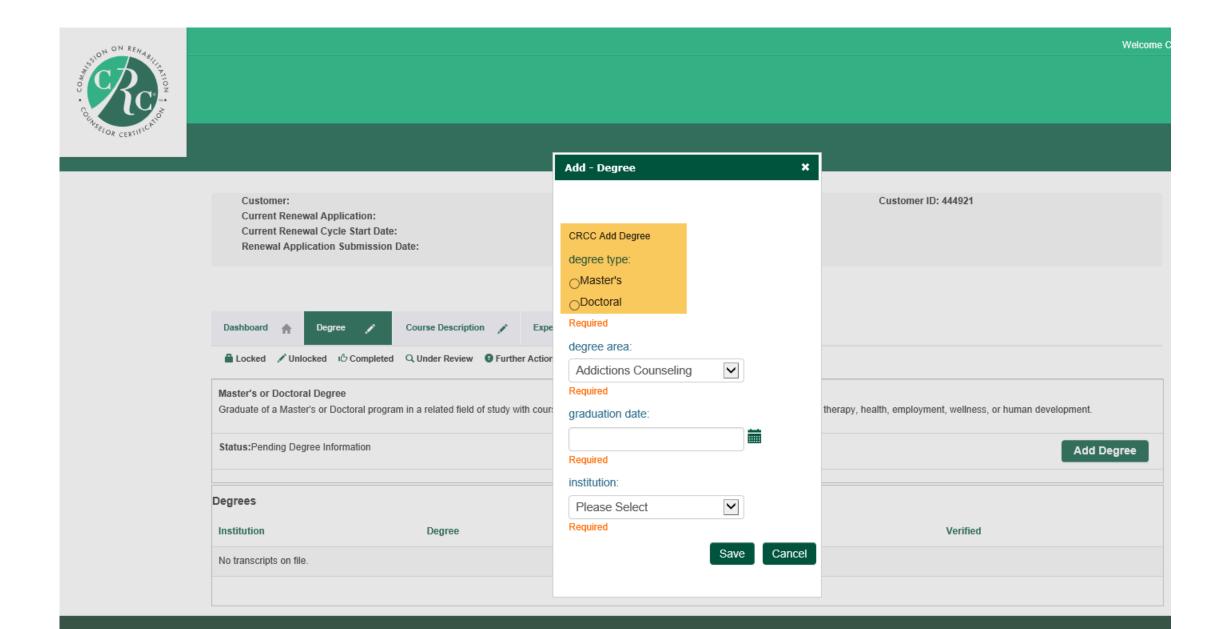

#### Select the highest degree you have earned.

#### Using the dropdown menu, select your degree area.

Click the calendar icon to select the date you earned your highest degree.

Using the dropdown menu, select the institution that granted your degree.

#### If your institution is not listed, scroll UP to select Other.

#### Type the name of your institution in the text box.