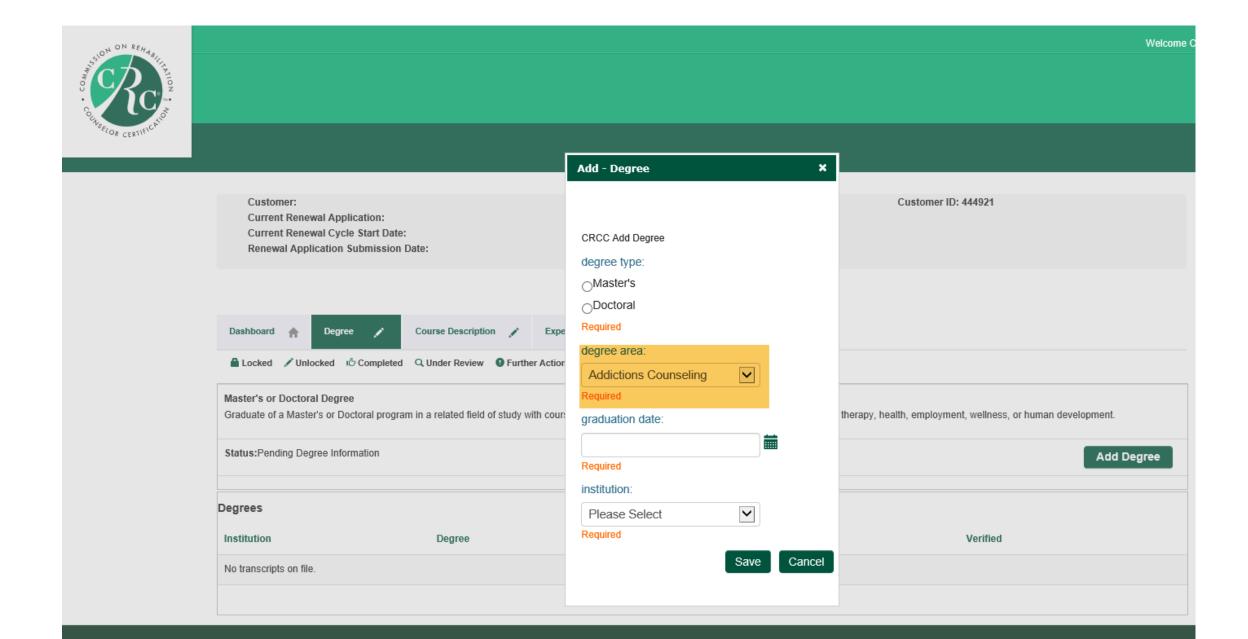

#### Using the dropdown menu, select your degree area.

Click the calendar icon to select the date you earned your highest degree.

Using the dropdown menu, select the institution that granted your degree.