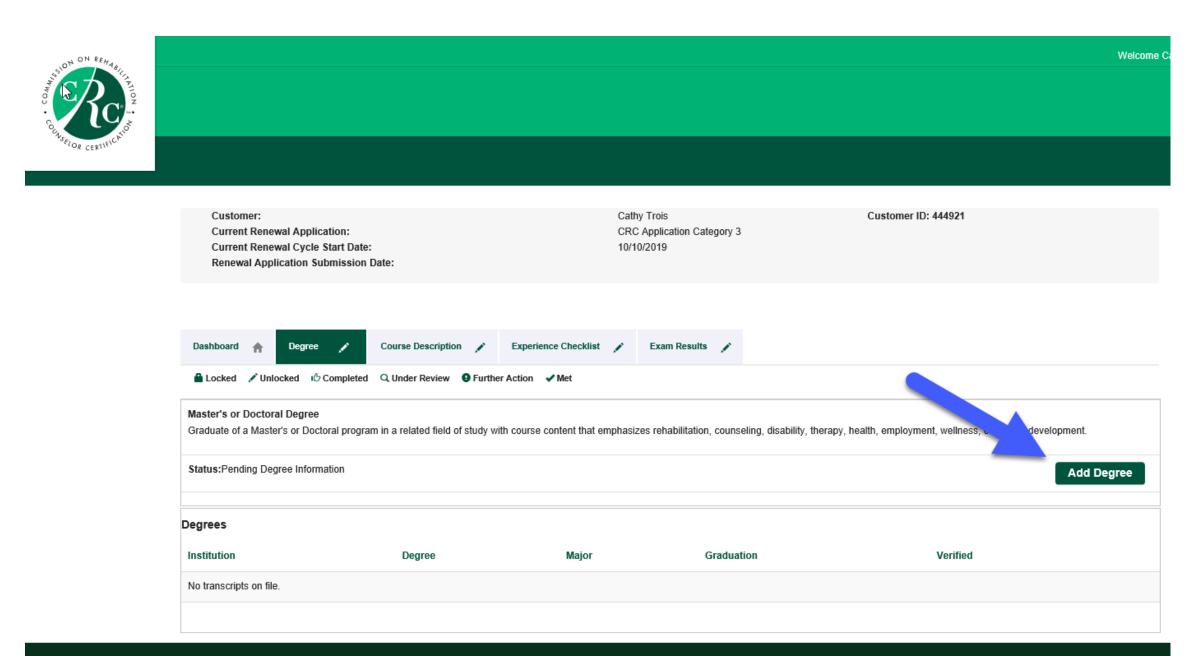

#### Click the Degree tab. When the Degree page opens, click the Add Degree button.

#### Select the highest degree you have earned.