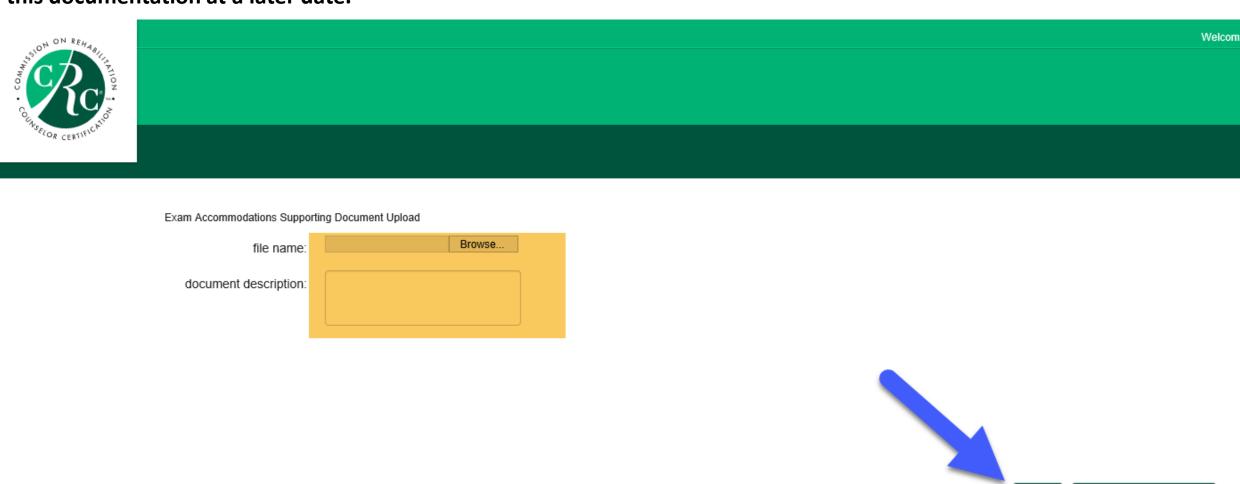

Signature of Applicant

See the CRC Certification Guide for information about the documentation required. Upload the documentation and add a brief description (e.g., physician's letter). Click the Save button or Save and add another button if you have multiple documents.

If you do not have this documentation saved to your computer's desktop, you may return to your application to add this documentation at a later date.

Save and add another

Next, add the Application fee to your shopping cart. Click the Checkout button to continue.