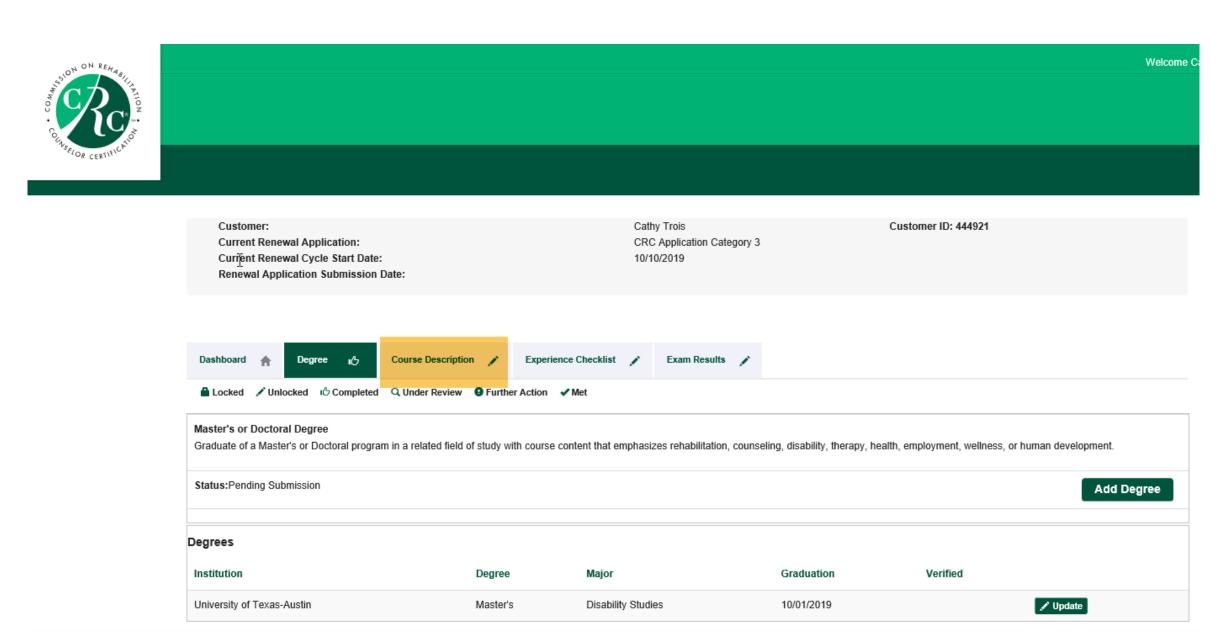

#### **Click the Course Description tab.**

You will need to upload a course syllabus or catalog description for each of the CRCC Knowledge Domain areas. You cannot use a practicum course or internship to fulfill the Knowledge Domains. If you completed the CRCC prereview, upload the CRCC letter for the Knowledge Domains that were approved.