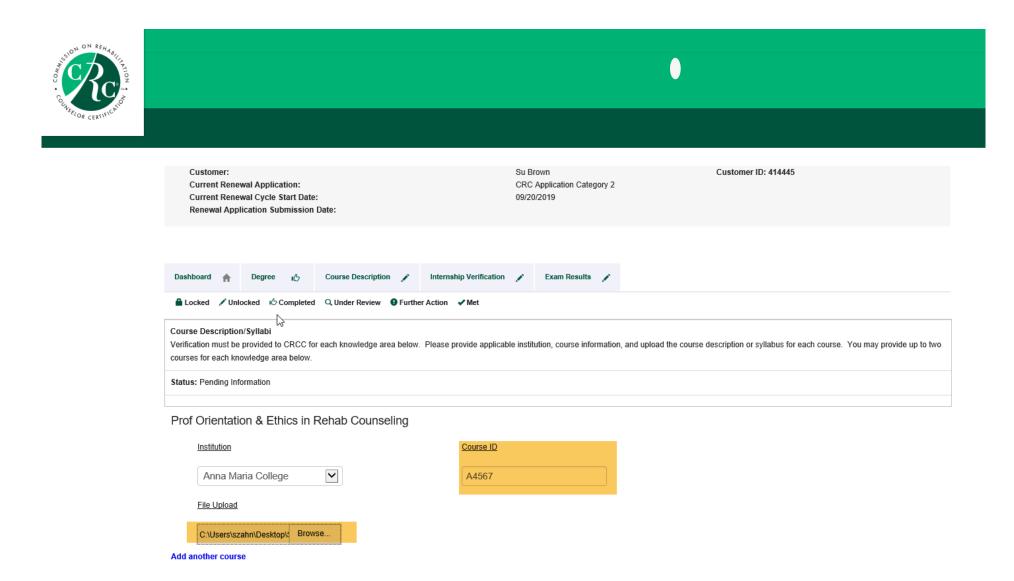

#### **Click the Course Description tab.**

You will need to upload a course syllabus or catalog description for each of the CRCC Knowledge Domain areas. You cannot use a practicum course or internship to fulfill the Knowledge Domains. If you completed the CRCC prereview, upload the CRCC letter for the Knowledge Domains that were approved.