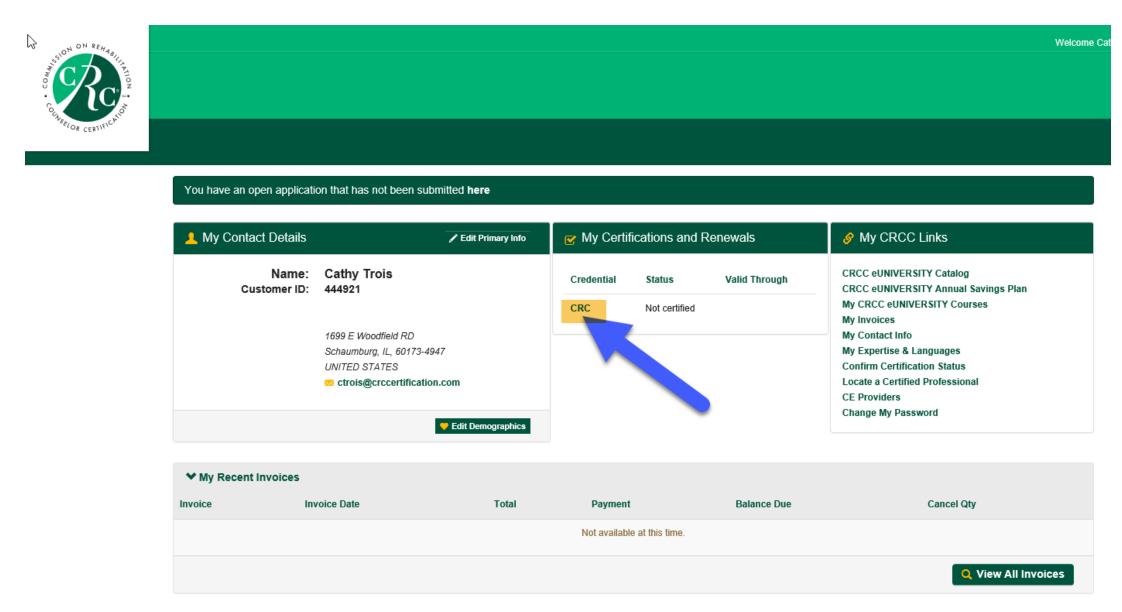

If you need to upload documentation for your application at a later date, just click the credential in the My Certifications and Renewals section of your account page. You will return to your application.

When your application requirements have been met, the Submit Application button will be activated. Click the button to complete the application process.