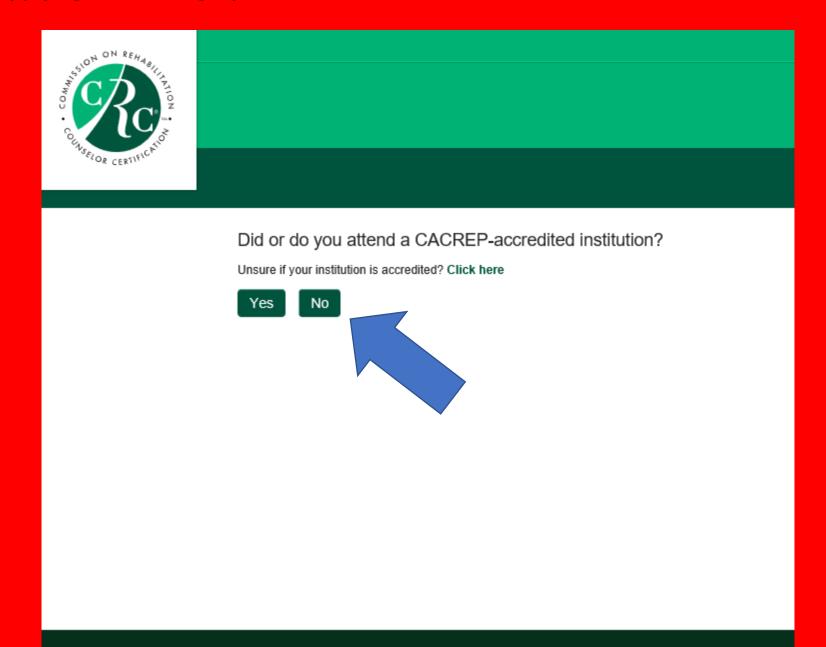

If your answer will be "No," please contact CRCC at 847-944-1325 or info@crccertification.com.

Do not complete the application process.

#### Since you are applying under Category 3, click the No button.

CRCC collects demographic information from all applicants. Please complete this section of the application. Click the Save and Continue button.