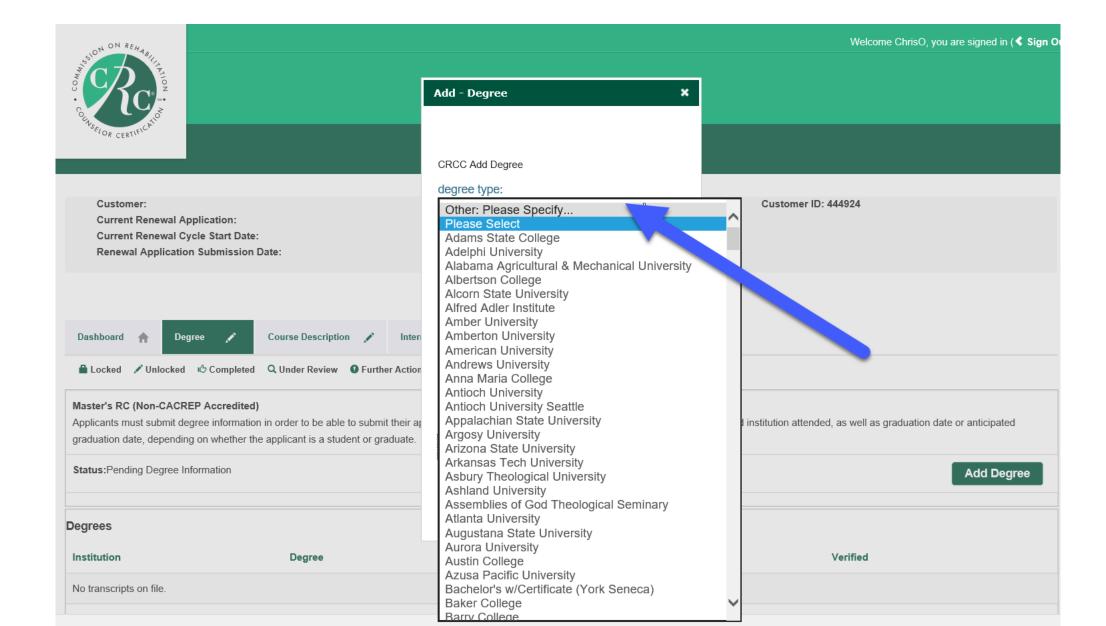

#### Using the dropdown menu, select your degree area.

Click the calendar icon to select the date you earned your highest degree.

Using the dropdown menu, select the institution that granted your degree.

#### If your institution is not listed, scroll UP to select Other.