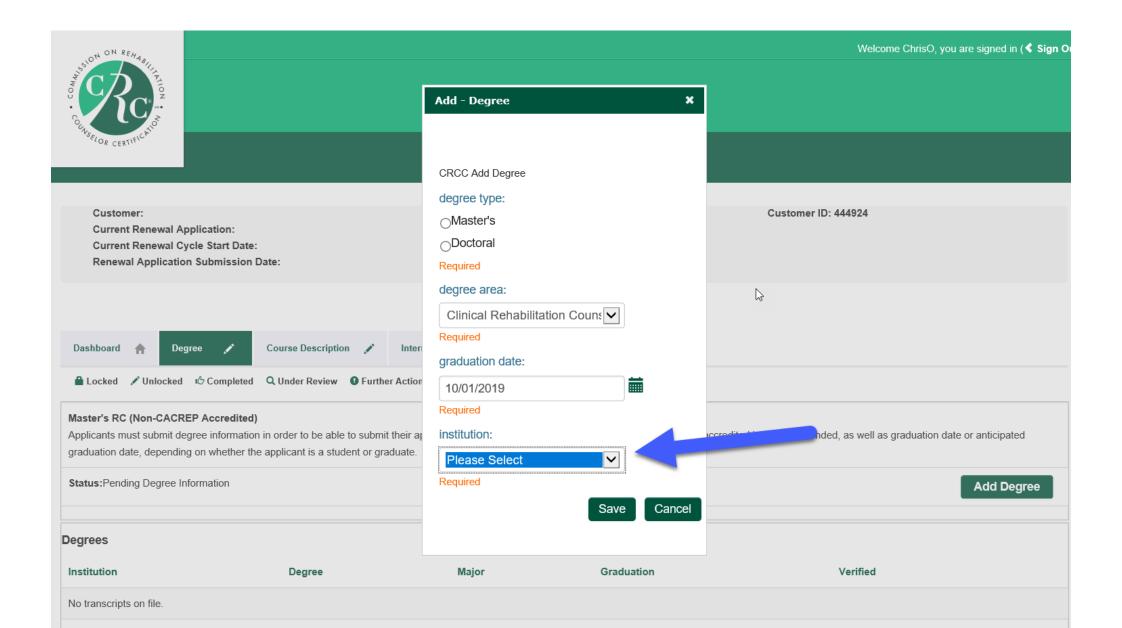

#### Click the Degree tab. When the Degree page opens, click the Add Degree button.

#### Select the highest degree you have earned.

#### Using the dropdown menu, select your degree area.

Click the calendar icon to select the date you earned your highest degree.

Using the dropdown menu, select the institution that granted your degree.