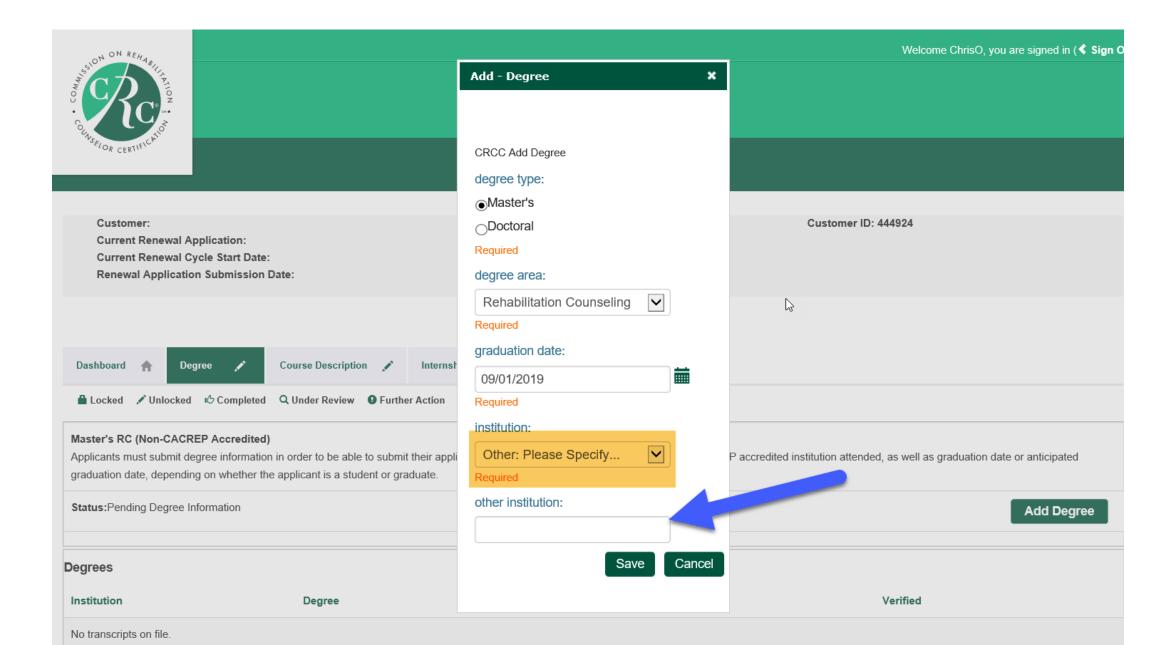

#### If your institution is not listed, scroll UP to select Other.

#### Type the name of your institution in the text box.