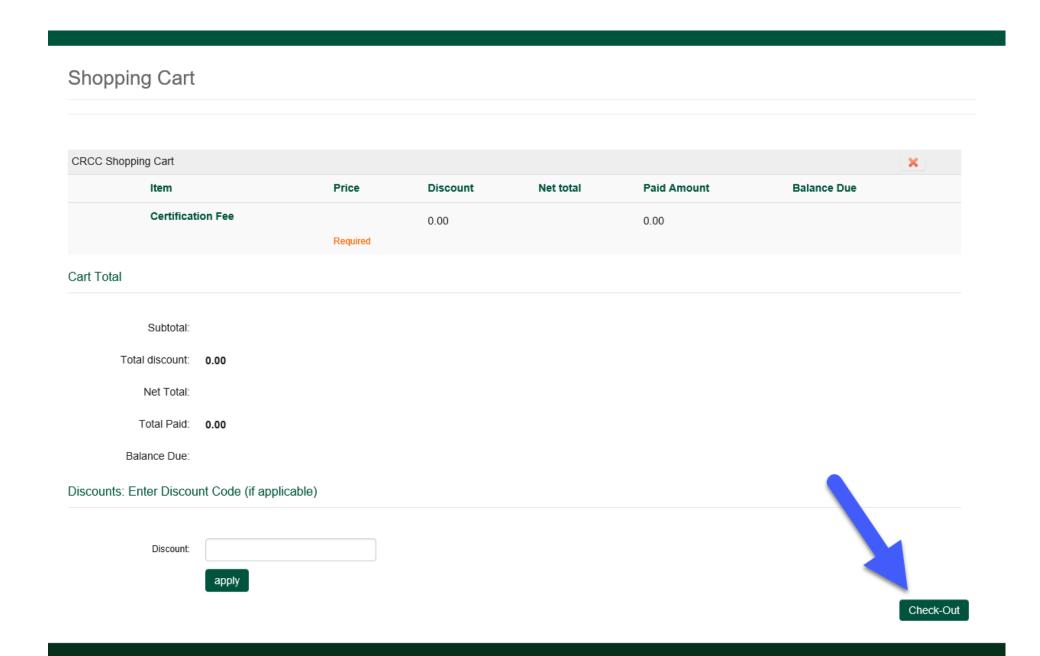

If you do not have this documentation saved to your computer's desktop, you may return to your application to add this documentation at a later date.

Save and add another

Next, add the Application fee to your shopping cart. Click the Checkout button to continue.

Product Name: Certification Fee

Price: 410.00

Confirm that you have the Certification Fee in your shopping cart. Click the Check Out button.