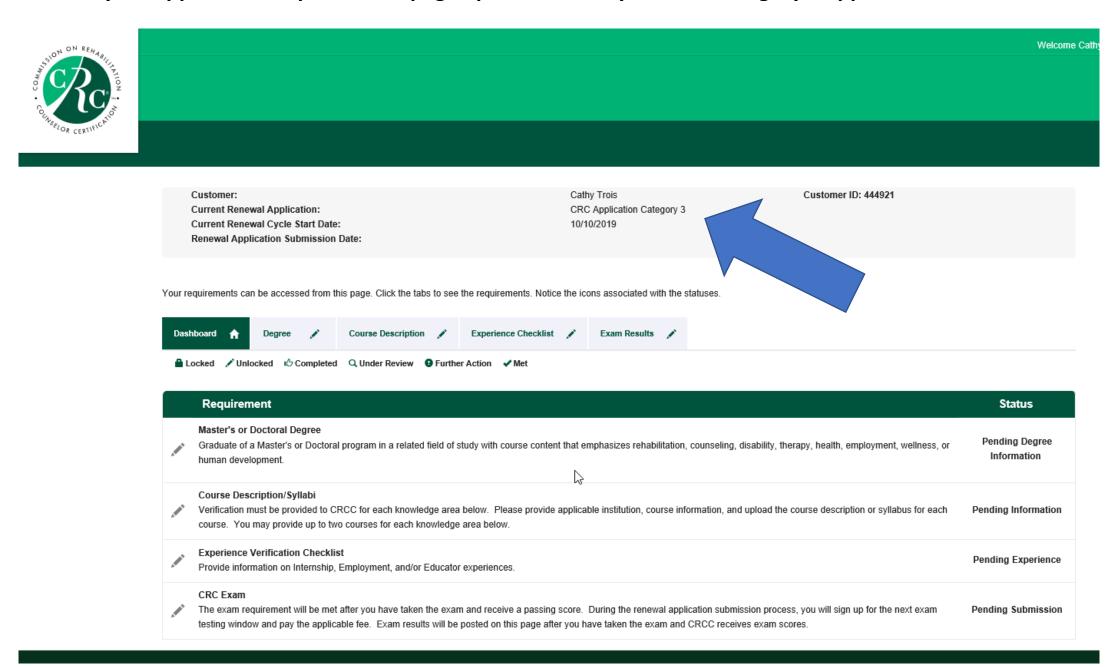

#### When your application requirements page opens, confirm you are a Category 3 applicant.

Customer ID: 444921

Your requirements can be accessed from this page. Click the tabs to see the requirements. Notice the icons associated with the statuses.

|                                                                                                                                                                                                                                                                                                                                                                                                                                                                                                                                                                                                                                                                                                                                                                                                                                                                                                                                                                                                                                                                                                                                                                                                                                                                                                                                                                                                                                                                                                                                                                                                                                                                                                                                                                                                                                                                                                                                                                                                                                                                                                                                | Requirement                                                                                                                                                                                                                                                                                                                                  | Status              |
|--------------------------------------------------------------------------------------------------------------------------------------------------------------------------------------------------------------------------------------------------------------------------------------------------------------------------------------------------------------------------------------------------------------------------------------------------------------------------------------------------------------------------------------------------------------------------------------------------------------------------------------------------------------------------------------------------------------------------------------------------------------------------------------------------------------------------------------------------------------------------------------------------------------------------------------------------------------------------------------------------------------------------------------------------------------------------------------------------------------------------------------------------------------------------------------------------------------------------------------------------------------------------------------------------------------------------------------------------------------------------------------------------------------------------------------------------------------------------------------------------------------------------------------------------------------------------------------------------------------------------------------------------------------------------------------------------------------------------------------------------------------------------------------------------------------------------------------------------------------------------------------------------------------------------------------------------------------------------------------------------------------------------------------------------------------------------------------------------------------------------------|----------------------------------------------------------------------------------------------------------------------------------------------------------------------------------------------------------------------------------------------------------------------------------------------------------------------------------------------|---------------------|
| ıĠ                                                                                                                                                                                                                                                                                                                                                                                                                                                                                                                                                                                                                                                                                                                                                                                                                                                                                                                                                                                                                                                                                                                                                                                                                                                                                                                                                                                                                                                                                                                                                                                                                                                                                                                                                                                                                                                                                                                                                                                                                                                                                                                             | Master's or Doctoral Degree  Graduate of a Master's or Doctoral program in a related field of study with course content that emphasizes rehabilitation, counseling, disability, therapy, health, employment, wellness, or human development.                                                                                                 | Pending Submission  |
| AMP                                                                                                                                                                                                                                                                                                                                                                                                                                                                                                                                                                                                                                                                                                                                                                                                                                                                                                                                                                                                                                                                                                                                                                                                                                                                                                                                                                                                                                                                                                                                                                                                                                                                                                                                                                                                                                                                                                                                                                                                                                                                                                                            | Course Description/Syllabi  Verification must be provided to CRCC for each knowledge area below. Please provide applicable institution, course information, and upload the course description or syllabus for each course. You may provide up to two courses for each knowledge area below.                                                  | Pending Information |
| A STATE OF THE PARTY OF THE PAR | Experience Verification Checklist  Provide information on Internship, Employment, and/or Educator experiences.                                                                                                                                                                                                                               | Pending Experience  |
| AMERICA                                                                                                                                                                                                                                                                                                                                                                                                                                                                                                                                                                                                                                                                                                                                                                                                                                                                                                                                                                                                                                                                                                                                                                                                                                                                                                                                                                                                                                                                                                                                                                                                                                                                                                                                                                                                                                                                                                                                                                                                                                                                                                                        | CRC Exam  The exam requirement will be met after you have taken the exam and receive a passing score. During the renewal application submission process, you will sign up for the next exam testing window and pay the applicable fee. Exam results will be posted on this page after you have taken the exam and CRCC receives exam scores. | Pending Submission  |