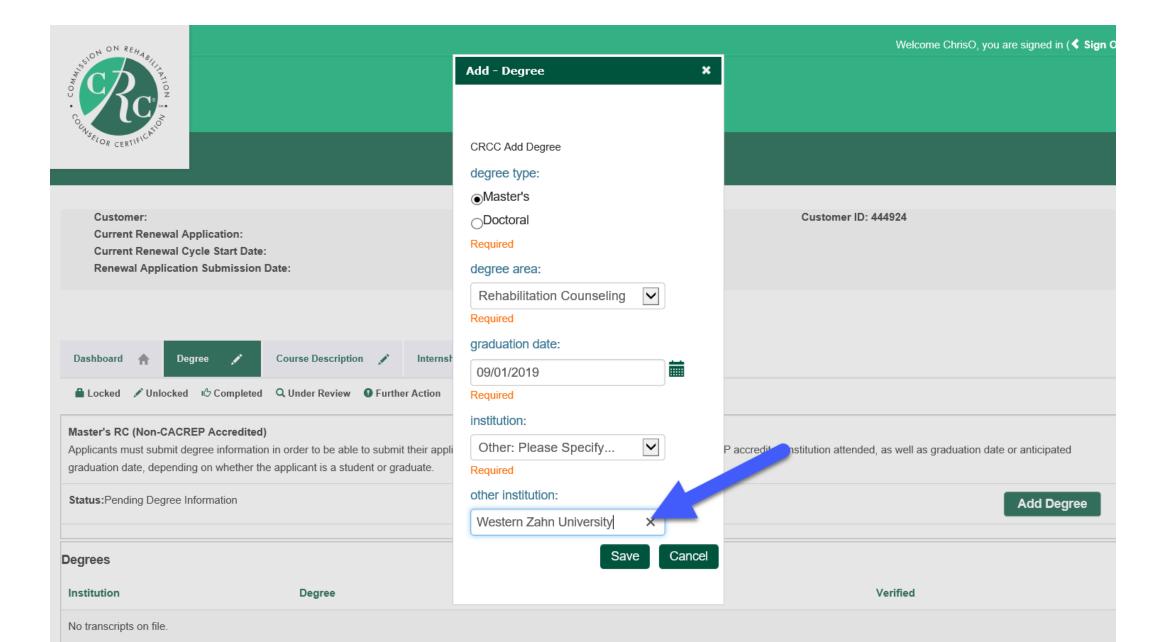

#### Type the name of your institution in the text box.

#### Review your degree information. Click the Save button.