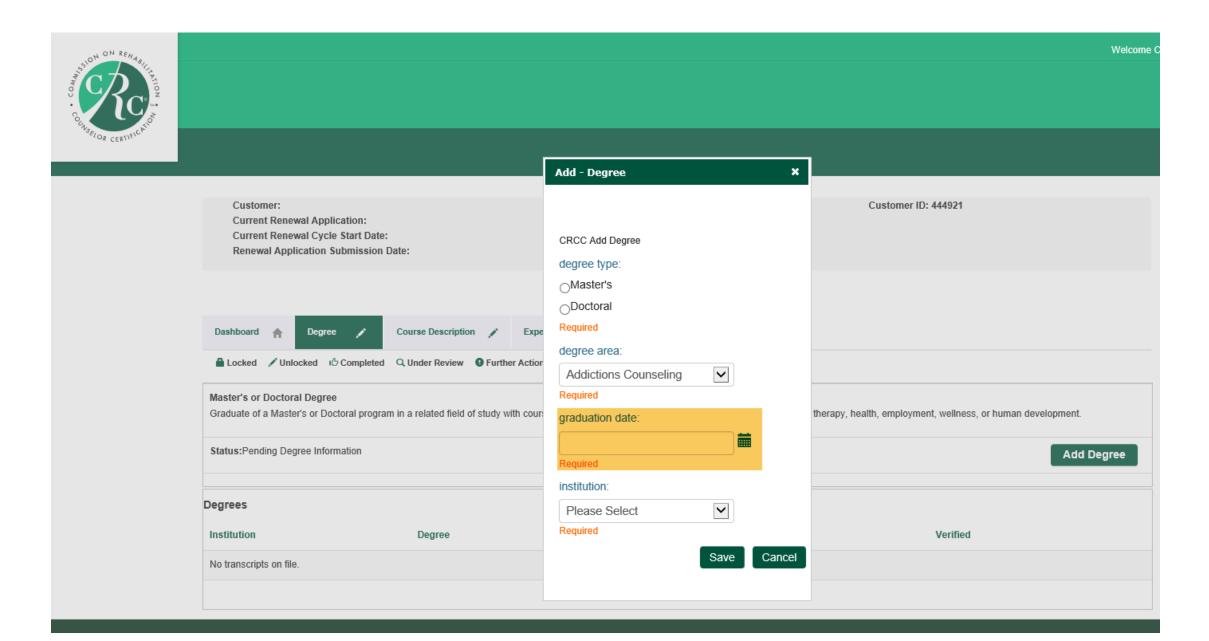

#### Using the dropdown menu, select your degree area.

Click the calendar icon to select the date you earned your highest degree.

Using the dropdown menu, select the institution that granted your degree.