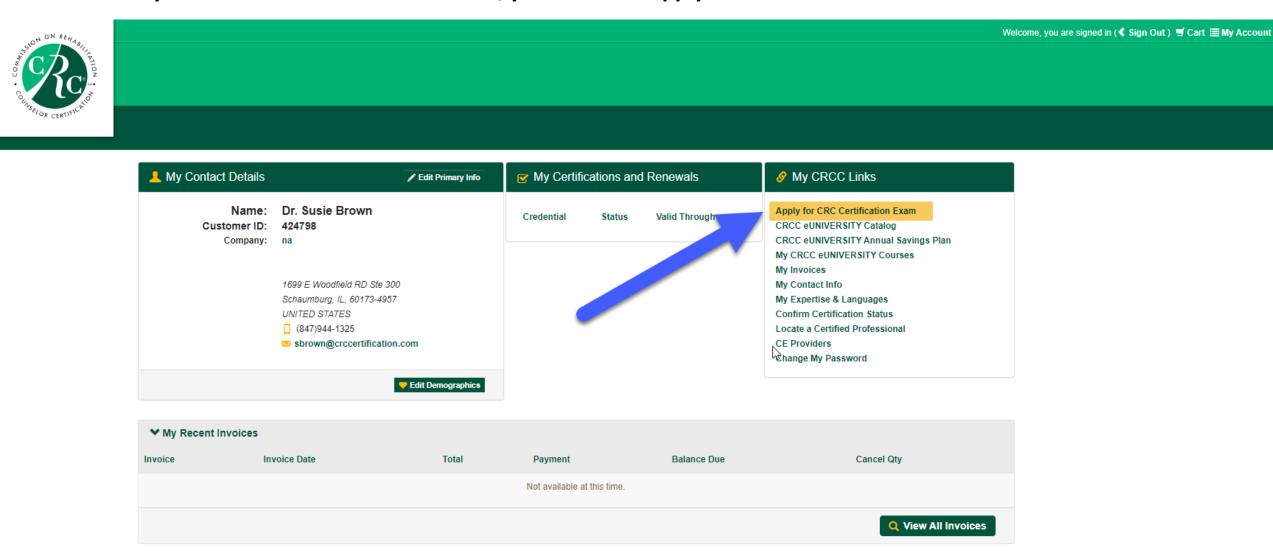

#### Once you've created a customer account, you'll see the Apply for CRC Certification Exam link.

When you click the link, you'll begin the application process. Read and respond to each question. Your answer to this first question should be No.