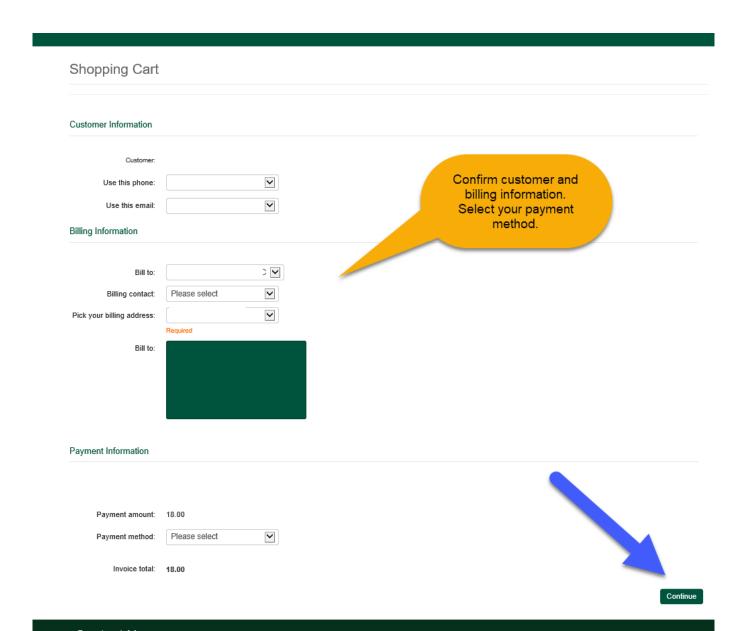

#### Confirm your name and billing information. Select your payment method. Click the Continue button.