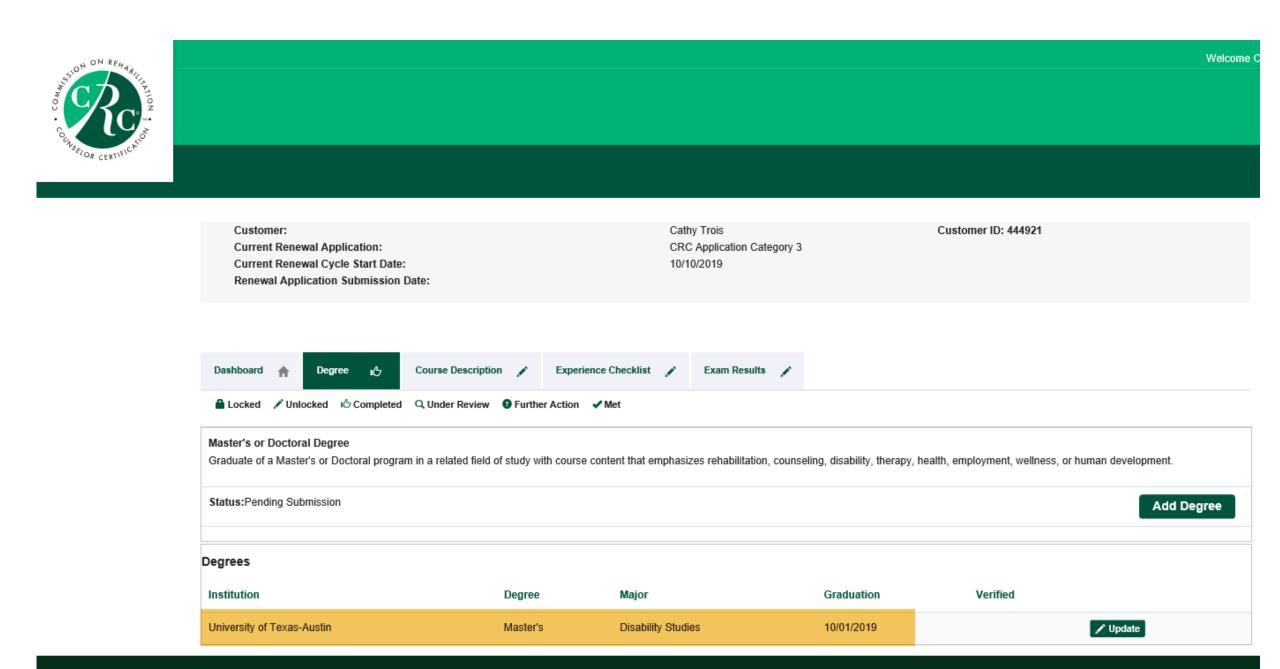

#### Your degree information will display at the bottom of the screen.

#### **Click the Course Description tab.**

You will need to upload a course syllabus or catalog description for each of the CRCC Knowledge Domain areas. You cannot use a practicum course or internship to fulfill the Knowledge Domains. If you completed the CRCC prereview, upload the CRCC letter for the Knowledge Domains that were approved.